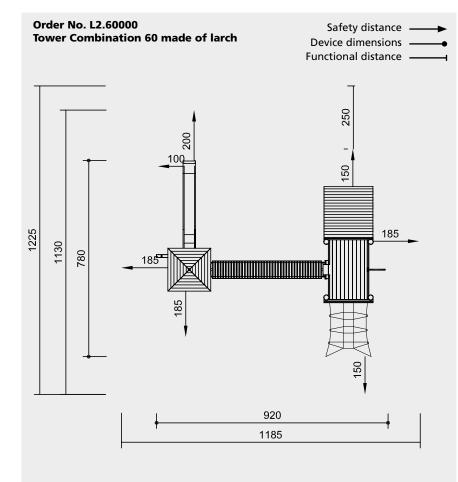

Scale 1:150

Order No. L2.60000 Tower Combination 60 made of larch

| C | omponents                                   | Order No. |
|---|---------------------------------------------|-----------|
| 1 | Platform height 2.00 m                      | L3.26500  |
| 1 | Bent Firemen's Pole made of stainless steel | 3.69464   |
| 1 | Inclined Climbing Net                       | 3.69180   |
| 1 | Inclined Wall with steel feet               | 3.67499   |
| 1 | Support Frame                               | 3.66065   |
|   | for Suspension Bridge                       |           |
| 1 | Running Boards for                          | 3.66110   |
|   | Suspension Bridge 5.00 m                    |           |
| 1 | Support Frame                               | 3.66085   |
|   | for Suspension Bridge                       |           |
| 1 | Square Tower with roof                      | L3.20600  |
|   | with steel feet                             |           |
| 1 | Climbing Rope with beam                     | 3.69453   |
| 1 | Stainless Steel Slide                       | 3.63420   |