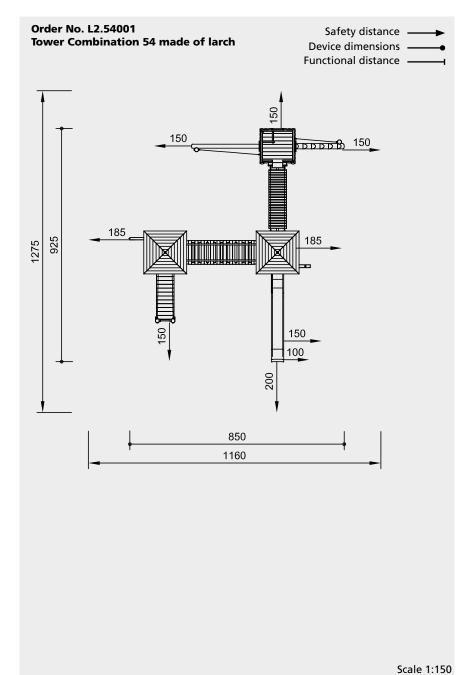

Order No. L2.54001 **Tower Combination 54 made of larch** 

| Components                                                                    | Order No.                          |
|-------------------------------------------------------------------------------|------------------------------------|
| Square Tower     Climbing Trunk with steel for<br>and Chain Handrail          | <b>L3.20500</b> pot <b>3.69511</b> |
| 1 Inclined Balancing Beam with steel foot                                     | 3.68301                            |
| 1 Support Frame for Suspension Bridge                                         | 3.66005                            |
| 1 Support Frame for Suspension Bridge                                         | 3.66045                            |
| 1 Running Boards for<br>Suspension Bridge 3.00 m<br>2 Square Towers with roof | 3.66090<br>L3.20600                |
| with steel feet 1 Rope Climbing Ladder                                        | 3.69410                            |
| with beam<br>1 Climbing Rope with beam                                        | 3.69453                            |
| 2 Support Frames<br>for Chain Path<br>1 Walkway for                           | 3.66240<br>3.66260                 |
| 3.00 m Chain Path 1 Support Frame for Bridge                                  | 3.66350                            |
| 1 Bridge 2.00 m<br>with Chain Handrail                                        | 3.66420                            |
| 1 End Frame for ramp with steel feet 1 Stainless Steel Slide                  | 3.66388<br>3.63420                 |
| i stairiless steel slide                                                      | 5.05420                            |