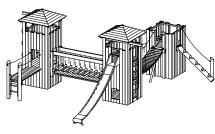

Order No. L2.54001 **Tower Combination 54 made of larch** 

| Components                                                                    | Order No.                          |
|-------------------------------------------------------------------------------|------------------------------------|
| Square Tower     Climbing Trunk with steel for<br>and Chain Handrail          | <b>L3.20500</b> pot <b>3.69511</b> |
| 1 Inclined Balancing Beam with steel foot                                     | 3.68301                            |
| 1 Support Frame for Suspension Bridge                                         | 3.66005                            |
| 1 Support Frame for Suspension Bridge                                         | 3.66045                            |
| 1 Running Boards for<br>Suspension Bridge 3.00 m<br>2 Square Towers with roof | 3.66090<br>L3.20600                |
| with steel feet 1 Rope Climbing Ladder                                        | 3.69410                            |
| with beam<br>1 Climbing Rope with beam                                        | 3.69453                            |
| 2 Support Frames<br>for Chain Path<br>1 Walkway for                           | 3.66240<br>3.66260                 |
| 3.00 m Chain Path 1 Support Frame for Bridge                                  | 3.66350                            |
| 1 Bridge 2.00 m<br>with Chain Handrail                                        | 3.66420                            |
| 1 End Frame for ramp with steel feet 1 Stainless Steel Slide                  | 3.66388<br>3.63420                 |
| i stairiless steel slide                                                      | 5.05420                            |