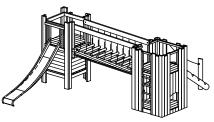

Order No. L2.18501 **Tower Combination 185 made of larch** 

| Components                                          | Order No. |
|-----------------------------------------------------|-----------|
| 1 Square Tower                                      | L3.20500  |
| with steel feet                                     | 3.66240   |
| 1 Support Frame for<br>Chain Path for Square Towers |           |
| 1 Walkway for                                       | 3.66260   |
| 3.00 m Chain Path                                   |           |
| 1 Platform Hut                                      | 3.13100   |
| with steel feet                                     | 2 66200   |
| 1 Support Frame for<br>Chain Path for Huts          | 3.66290   |
| 1 Climbing Trunk with                               | 3.69511   |
| steel foot and Chain Handrai                        |           |
| 1 Stainless Steel Slide                             | 3.19210   |
|                                                     |           |