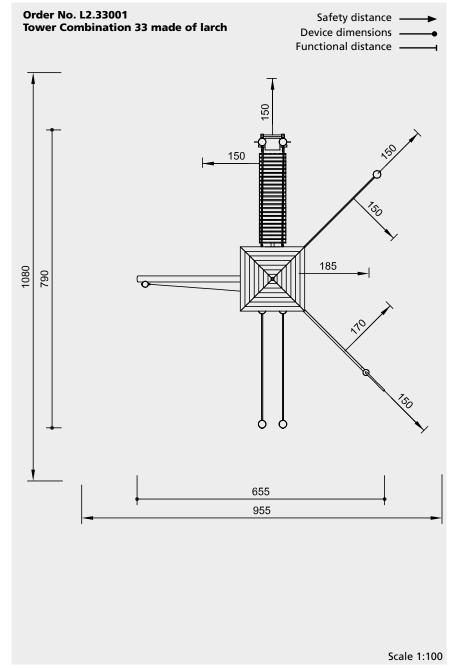

Order No. L2.33001 Tower Combination 33 made of larch

| Components                                                       | Order No. |
|------------------------------------------------------------------|-----------|
| 1 Square Tower with roof with steel feet                         | L3.20600  |
| 1 Support Frame for Suspension Bridge                            | 3.66005   |
| 1 Running boards for<br>Suspension Bridge 3.00 m                 | 3.66090   |
| 1 End Frame with steel feet and ladder                           | L3.66030  |
| 1 Double Hanging Rope with steel feet                            | L3.68500  |
| 1 Inclined Balancing Beam with steel foot                        | 3.68301   |
| 1 Balancing Rope with<br>steel foot and Holding Rope             | L3.69010  |
| 1 Vertikal Climbing Net<br>with steel foot and<br>Fireman's Pole | L3.69350  |