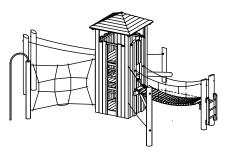

Order No. L2.33001 Tower Combination 33 made of larch

| Components                                                       | Order No. |
|------------------------------------------------------------------|-----------|
| 1 Square Tower with roof with steel feet                         | L3.20600  |
| 1 Support Frame for Suspension Bridge                            | 3.66005   |
| 1 Running boards for<br>Suspension Bridge 3.00 m                 | 3.66090   |
| 1 End Frame with steel feet and ladder                           | L3.66030  |
| 1 Double Hanging Rope with steel feet                            | L3.68500  |
| 1 Inclined Balancing Beam with steel foot                        | 3.68301   |
| 1 Balancing Rope with<br>steel foot and Holding Rope             | L3.69010  |
| 1 Vertikal Climbing Net<br>with steel foot and<br>Fireman's Pole | L3.69350  |