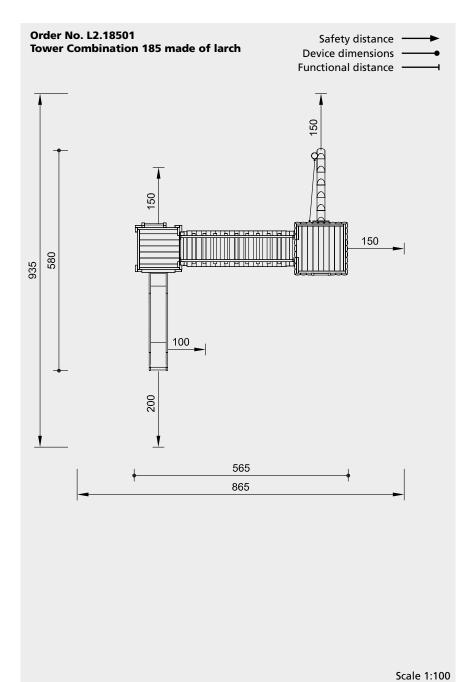

Order No. L2.18501 **Tower Combination 185 made of larch** 

| Components                                          | Order No. |
|-----------------------------------------------------|-----------|
| 1 Square Tower                                      | L3.20500  |
| with steel feet                                     | 3.66240   |
| 1 Support Frame for<br>Chain Path for Square Towers |           |
| 1 Walkway for                                       | 3.66260   |
| 3.00 m Chain Path                                   |           |
| 1 Platform Hut                                      | 3.13100   |
| with steel feet                                     | 2 66200   |
| 1 Support Frame for<br>Chain Path for Huts          | 3.66290   |
| 1 Climbing Trunk with                               | 3.69511   |
| steel foot and Chain Handrai                        |           |
| 1 Stainless Steel Slide                             | 3.19210   |
|                                                     |           |