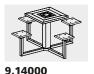

### Order No. 9.14010 Nine Men's Morris Table

| height | 1.00 m |
|--------|--------|
| width  | 0.65 m |
| length | 0.65 m |
| weight | 31 kg  |

### Order No. 9.14010

1 Nine Men's Morris table with non-removable stone playing pieces