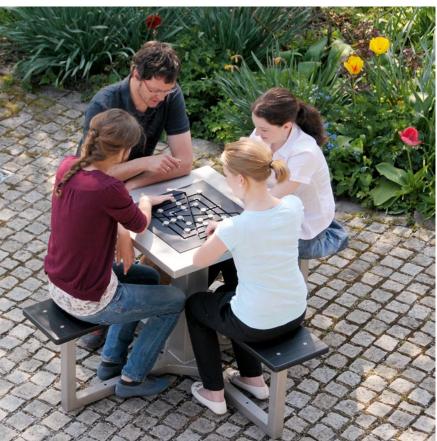

# Function

Nine Men's Morris is a traditional board game for two people. Our Morris table can also be located in outside areas and is suitable for young and old. The playing pieces do not differ according to colour but rather by the difference in their surfaces – one set of pieces is smooth and the other has circular ridges. They can be very easily slid along the tracks but it is not possible to remove them.

## Order No. 9.14000

1 Nine Men's Morris table with nonremovable stone playing pieces and 4 seats