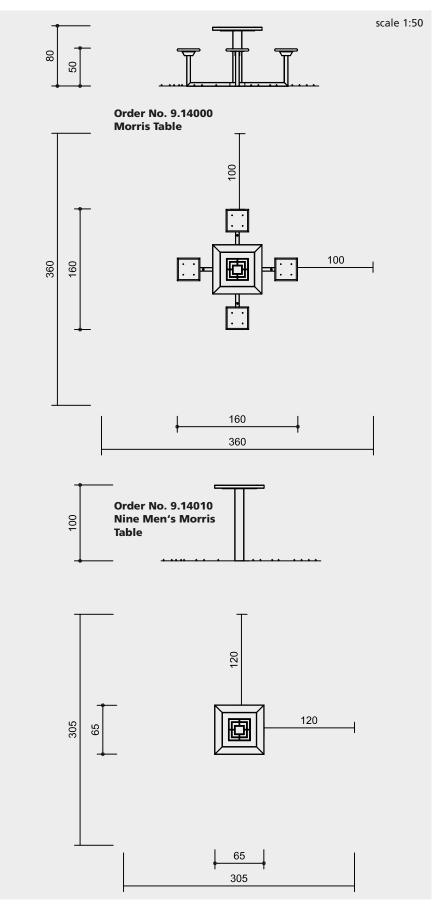

#### Order No. 9.14000 Nine Men's Morris Game

| 0.80 m |
|--------|
| 1.60 m |
| 1.60 m |
| 0.65 m |
| 0.65 m |
| 0.50 m |
| 60 kg  |
|        |

## Order No. 9.14000

1 Nine Men's Morris table with nonremovable stone playing pieces and 4 seats