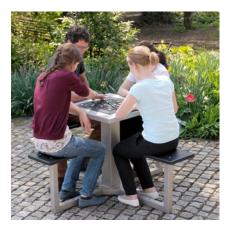

# Function

Nine Men's Morris is a traditional board game for two people. Our Morris table can also be located in outside areas and is suitable for young and old. The playing pieces do not differ according to colour but rather by the difference in their surfaces – one set of pieces is smooth and the other has circular ridges. They can be very easily slid along the tracks but it is not possible to remove them.

## Order No. 9.14000

1 Nine Men's Morris table with nonremovable stone playing pieces and 4 seats