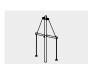

# Play value

A three metre long cross-beam hangs with two ropes from a mast of nearly six metres. As the participants run around and pull on the pendulum seats, the ropes wind and turn the cross-beam upwards. When they sit on the seat again, the return force causes participants to fly around the mast in carousel fashion. The return force is dependent on the winding force. The appeal of cooperative play is increased by the fact that participants with different physical abilities can play together and increase their pleasure by co-ordinating their play. It can be used on playgrounds for older children and anywhere that younger ones let off steam.

#### **Components**

- 1 Main mast with steel foot
- 1 Cross beam
- 2 Winding rope including joints
- 1 Guide ring
- 2 Pendulum seats with chain suspension from universal joints

# **Dimensions**

(small deviations possible)

 Height
 5.80 m

 Width
 3.00 m

 Weight
 270 kg