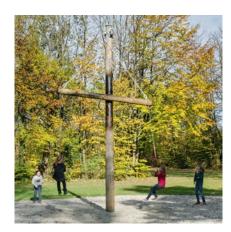

# Play value

A three metre long cross-beam hangs with two ropes from a mast of nearly six metres. As the participants run around and pull on the pendulum seats, the ropes wind and turn the cross-beam upwards. When they sit on the seat again, the return force causes participants to fly around the mast in carousel fashion. The return force is dependent on the winding force. The appeal of cooperative play is increased by the fact that participants with different physical abilities can play together and increase their pleasure by co-ordinating their play. It can be used on playgrounds for older children and anywhere that younger ones let off steam.

### **Recommended for**

- School children
- Young people
- Public play areas without supervision, such as playgrounds, parks or similar
- Swimming pools without supervision, such as outdoor pools, adventure pools or similar