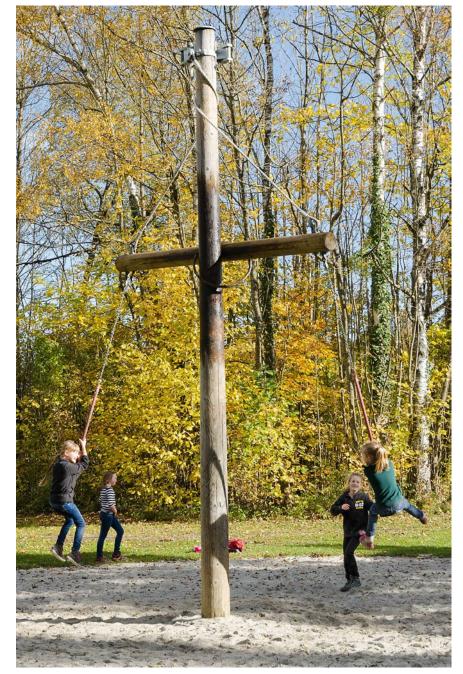

# Play value

A three metre long cross-beam hangs with two ropes from a mast of nearly six metres. As the participants run around and pull on the pendulum seats, the ropes wind and turn the cross-beam upwards. When they sit on the seat again, the return force causes participants to fly around the mast in carousel fashion. The return force is dependent on the winding force. The appeal of cooperative play is increased by the fact that participants with different physical abilities can play together and increase their pleasure by co-ordinating their play. It can be used on playgrounds for older children and anywhere that younger ones let off steam.

#### **Components**

- 1 Main mast with steel foot
- 1 Cross beam
- 2 Winding rope including joints
- 1 Guide ring
- 2 Pendulum seats with chain suspension from universal joints