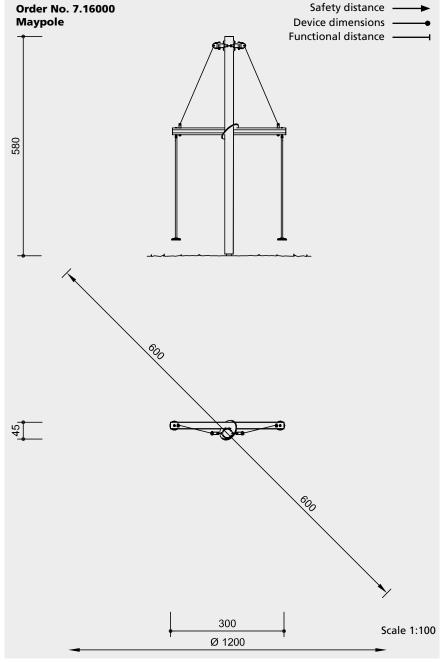

# **Dimensions**

(small deviations possible)

 Height
 5.80 m

 Width
 3.00 m

 Weight
 270 kg

## Installation information

Surfacing requirements corresponding to a fall height of  $\leq$  2.00 m (please refer to price list for more detailed information)

Foundations 1 item 140 x 140 x 65 cm Excavation depth 85 cm