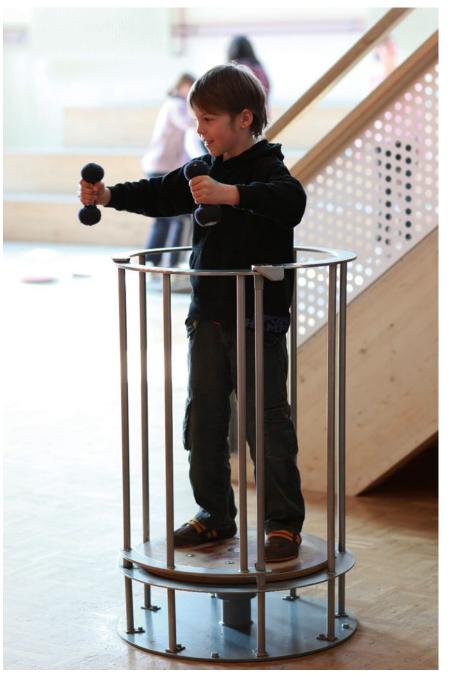

#### Play value

The turning motion allows you to experience the space you move in as a space full of invisible forces acting on your body. Our bodies are subject to the laws of gravity and with their help we can stand upright on the vertical axis. This provides us with an insight into the significance of an upright posture. If you slouch you are only able to rotate very slowly around your own axis. Also the ability to avoid vertigo can be learnt on this rotating disc. Either you fix your gaze on a certain point in the surrounding landscape and quickly catch a glimpse of it at every turn, or you concentrate entirely on your environment and become as one with it thereby keeping your orientation directed outwards.

# For more detailed explanation of the quality characteristics see price list.

Non-slip foot plate

Rotating plate on maintenance free, free-moving and dirt-protected double ball bearing

Fall protection through railing and door made of stainless steel

Entry door with safe locking mechanism

Support for Explanation Board made of stainless steel