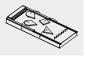

The Leonardo Table is a polished, slightly inclined stone platter which has a thin film of water flowing over it. A number of variously shaped obstacles can be placed in this flow. In the wake of the obstacles turbulent, swirling currents appear. It is possible to observe the edies; the fine structures can be made visible if a little dust is thrown on the water. The obstacles on the Leonardo Table can be pushed against the flow. By changing the flow rate also the frequency with which the eddy loosens itself from the obstacles changes. The edies caused by the turbulence then become even smaller.

# **Technical information**

Polished and weather-resistant granite platter

Four differently formed flow obstacles for creating flow patterns, fixed with stainless steel cables

Other metal parts and water distribution made of stainless steel

#### Components

1 Granite platter

4 Flow obstacles including fastening material

Trademark

30 2005 500 000 Germany 40-0682207 South Korea

Explanation board on request