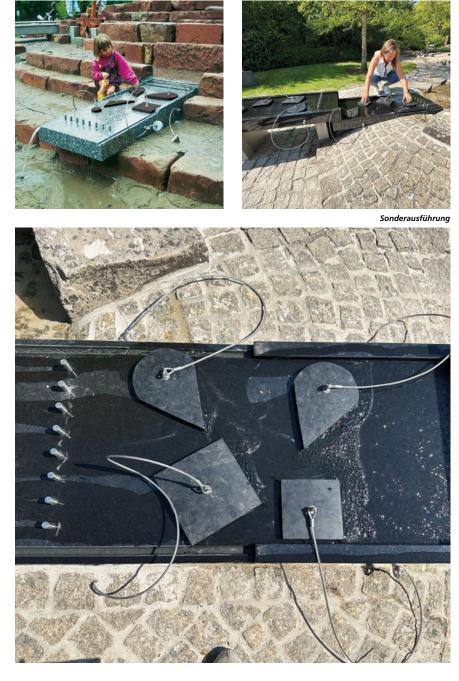

# School children Water play areas without supervision

**Recommended for** - Kindergarten children

**Play value** 

In every watercourse the observer is confronted with a great variety of wave shapes, flow patterns and edies which are often accompanied by typical water sounds. When the basic shapes meet they form a variety of wave patterns.

The Leonardo Table is a polished, slightly inclined stone platter which has a thin film of water flowing over it. A number of variously shaped obstacles can be placed in this flow. In the wake of the obstacles turbulent, swirling currents appear. It is possible to observe the edies; the fine structures can be made visible if a little dust is thrown on the water. The obstacles on the Leonardo Table can be pushed against the flow. By changing the flow rate also the frequency with which the eddy loosens itself from the obstacles changes. The edies caused by the turbulence then become even smaller.