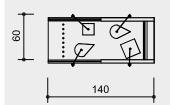

## Dimensions

(small deviations possible)

| 0.12 m |
|--------|
| 1.40 m |
| 0.60 m |
| 350 kg |
|        |

Scale 1:50

# Installation information

Recommended space 3.00 x 2.00 m

Stand supports and water connections to be constructed on site according to manufacturer's specifications.